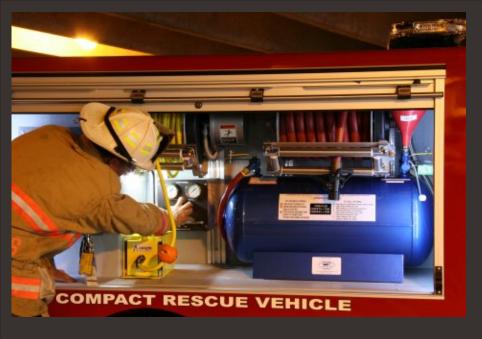

## Compact Rescue Vehicle

Incredibly Compact.
Astonishingly Capable.

- 16 KVA Generator 120V & 240V
- 120V & 240V Electric Cable Reel
- Two 900 Watt Telescopic Floodlights
- Hydraulic Rescue Tool System
- 5,000 PSI DOT Breathing Air Tank
- 26 Ton Air Bag System
- Regulated Breathing/Utility Air Reel
- 30 Gallon CAFS With 50' Reel
- Up To 600 Gallons Finished Foam
- Optional 10' Wilburt Light Tower
- Vantage LSV Chassis- 55HP
- Top Speed 65 MPH- Governed to 25 in U.S.
- 44 MPG Fuel Consumption
- Gasoline or Electric
- Deluxe Automotive Interior
- Plastisol Lightweight Composite Body

#### **Equipment**

| Generator Engine      | Kohler     |
|-----------------------|------------|
| Generator HP          | 25         |
| Output - 120V & 240V  | 16 KVA     |
| Electric Reel - 150'  | 1          |
| Holmatro Pump         | 10,000 PSI |
| Hydraulic Reel - 100' | 1 - Core   |
| Holmatro Spreader     | Core 4242  |
| Holmatro Cutter       | Core 4020  |
| Holmatro Ram          | Core 4321  |
| 5,000 PSI DOT Cyl.    | 1          |
| Air Reel - 150'       | 1          |
| 26 Ton Airbags        | 2          |
| CAFS System           | 30 GAL     |
| Hose Reel             | 50'        |
| 900 Watt Light Poles  | 2          |
| Powerlite 10' Tower   | 3600 Watts |
| Whelen Siren          | 1          |
| Whelen Emerg Lights   | Package    |