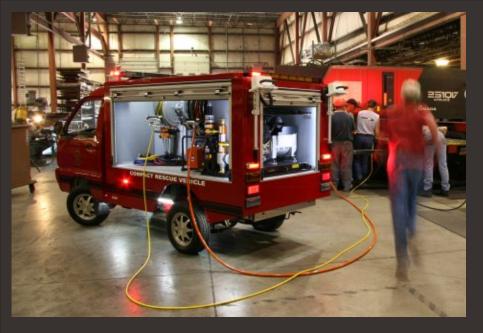

## Compact Rescue Vehicle

Incredibly Compact.
Astonishingly Capable.

- 16 KVA Generator 120V & 240V
- 120V & 240V Electric Cable Reel
- Two 900 Watt Telescopic Floodlights
- Hydraulic Rescue Tool System
- 5,000 PSI DOT Breathing Air Tank
- 26 Ton Air Bag System
- Regulated Breathing/Utility Air Reel
- 30 Gallon CAFS With 50' Reel
- Up To 600 Gallons Finished Foam
- Optional 10' Wilburt Light Tower
- Vantage LSV Chassis- 55HP
- Top Speed 65 MPH- Governed to 25 in U.S.
- 44 MPG Fuel Consumption
- Gasoline or Electric
- Deluxe Automotive Interior
- Plastisol Lightweight Composite Body

Incredibly Compact
Astonishingly Capable