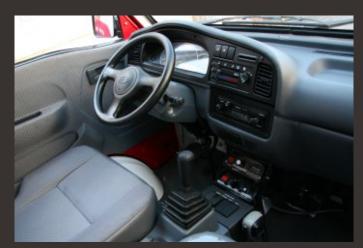

## Compact Rescue Vehicle

Incredibly Compact.
Astonishingly Capable.

- 16 KVA Generator 120V & 240V
- 120V & 240V Electric Cable Reel
- Two 900 Watt Telescopic Floodlights
- Hydraulic Rescue Tool System
- 5,000 PSI DOT Breathing Air Tank
- 26 Ton Air Bag System
- Regulated Breathing/Utility Air Reel
- 30 Gallon CAFS With 50' Reel
- Up To 600 Gallons Finished Foam
- Optional 10' Wilburt Light Tower
- Vantage LSV Chassis- 55HP
- Top Speed 65 MPH- Governed to 25 in U.S.
- 44 MPG Fuel Consumption
- Gasoline or Electric
- Deluxe Automotive Interior
- Plastisol Lightweight Composite Body

#### Chassis

| Wheelbase (Inches)  | 98                |
|---------------------|-------------------|
| Turning Radius      | 15 Feet           |
| Drive System        | 4 X 2             |
| GVW                 | 3367              |
| Curb Weight Wet     | 3015              |
| Engine Displacement | 995 cc            |
| Cylinders           | 4                 |
| Engine Horsepower   | 55                |
| Fuel Tank (Gallons) | 10                |
| Cooling             | Water             |
| Transmission        | 5 Speed Manual    |
| Ignition            | Electronic        |
| Steering            | Rack & Pinion     |
| Braking             | Disc & Drum       |
| Suspension - Front  | Strut & Coil      |
| Suspension - Rear   | Semi-Oval Leaf    |
| Tires               | 165/70 R13        |
| Top Speed (MPH)     | 65 Governed To 25 |