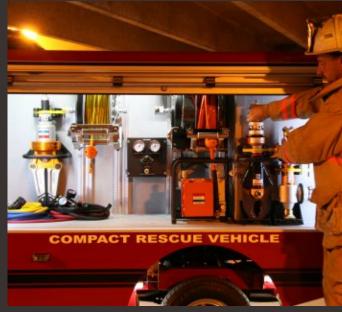

## Compact Rescue Vehicle

Incredibly Compact.
Astonishingly Capable.

- 16 KVA Generator 120V & 240V
- 120V & 240V Electric Cable Reel
- Two 900 Watt Telescopic Floodlights
- Hydraulic Rescue Tool System
- 5,000 PSI DOT Breathing Air Tank
- 26 Ton Air Bag System
- Regulated Breathing/Utility Air Reel
- 30 Gallon CAFS With 50' Reel
- Up To 600 Gallons Finished Foam
- Optional 10' Wilburt Light Tower
- Vantage LSV Chassis- 55HP
- Top Speed 65 MPH- Governed to 25 in U.S.
- 44 MPG Fuel Consumption
- Gasoline or Electric
- Deluxe Automotive Interior
- Plastisol Lightweight Composite Body

#### **Equipment**

| Generator Engine      | Kohler     |
|-----------------------|------------|
| Generator HP          | 25         |
| Output - 120V & 240V  | 16 KVA     |
| Electric Reel - 150'  | 1          |
| Holmatro Pump         | 10,000 PSI |
| Hydraulic Reel - 100' | 1 - Core   |
| Holmatro Spreader     | Core 4242  |
| Holmatro Cutter       | Core 4020  |
| Holmatro Ram          | Core 4321  |
| 5,000 PSI DOT Cyl.    | 1          |
| Air Reel - 150'       | 1          |
| 26 Ton Airbags        | 2          |
| CAFS System           | 30 GAL     |
| Hose Reel             | 50'        |
| 900 Watt Light Poles  | 2          |
| Powerlite 10' Tower   | 3600 Watts |
| Whelen Siren          | 1          |
| Whelen Emerg Lights   | Package    |