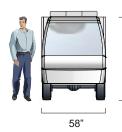

Confined Space Breathing Air

Wherever You Need It Whenever You Need It













## Compact Rescue Vehicle

Incredibly Compact.
Astonishingly Capable.

- 16 KVA Generator 120V & 240V
- 120V & 240V Electric Cable Reel
- Two 900 Watt Telescopic Floodlights
- Hydraulic Rescue Tool System
- 5,000 PSI DOT Breathing Air Tank
- 26 Ton Air Bag System
- Regulated Breathing/Utility Air Reel
- 30 Gallon CAFS With 50' Reel
- Up To 600 Gallons Finished Foam
- Optional 10' Wilburt Light Tower
- Vantage LSV Chassis- 55HP
- Top Speed 65 MPH- Governed to 25 in U.S.
- 44 MPG Fuel Consumption
- Gasoline or Electric
- Deluxe Automotive Interior
- Plastisol Lightweight Composite Body





**COMPACT RESCUE APPARATUS** 

Toll-Free 866-762-8600 or visit www.FosterRescue.com









# Compact Innovation...



72"



## TOMCAT® SPECIFICATIONS

#### Chassis

| Wheelbase (Inches)  | 98                |
|---------------------|-------------------|
| Turning Radius      | 15 Feet           |
| Drive System        | 4 X 2             |
| GVW                 | 3367              |
| Curb Weight Wet     | 3015              |
| Engine Displacement | 995 cc            |
| Cylinders           | 4                 |
| Engine Horsepower   | 55                |
| Fuel Tank (Gallons) | 10                |
| Cooling             | Water             |
| Transmission        | 5 Speed Manual    |
| Ignition            | Electronic        |
| Steering            | Rack & Pinion     |
| Braking             | Disc & Drum       |
| Suspension - Front  | Strut & Coil      |
| Suspension - Rear   | Semi-Oval Leaf    |
|