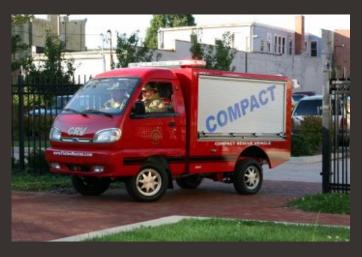

## TOMCAT

Compact Rescue Vehicle Brings...

Astonishing Fire Suppression Extrication Hydraulics Compressed Air Power Light Confined Space Breathing Air

Wherever You Need It Whenever You Need It

## Compact Rescue Vehicle

Incredibly Compact.
Astonishingly Capable.

- 16 KVA Generator 120V & 240V
- 120V & 240V Electric Cable Reel
- Two 900 Watt Telescopic Floodlights
- Hydraulic Rescue Tool System
- 5,000 PSI DOT Breathing Air Tank
- 26 Ton Air Bag System
- Regulated Breathing/Utility Air Reel
- 30 Gallon CAFS With 50' Reel
- Up To 600 Gallons Finished Foam
- Optional 10' Wilburt Light Tower
- Vantage LSV Chassis- 55HP
- Top Speed 65 MPH- Governed to 25 in U.S.
- 44 MPG Fuel Consumption
- Gasoline or Electric
- Deluxe Automotive Interior
- Plastisol Lightweight Composite Body