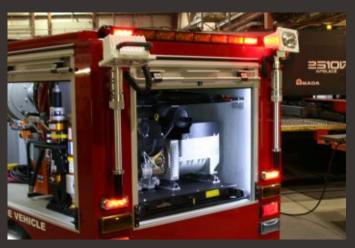

## Compact Rescue Vehicle

Incredibly Compact.
Astonishingly Capable.

- 16 KVA Generator 120V & 240V
- 120V & 240V Electric Cable Reel
- Two 900 Watt Telescopic Floodlights
- Hydraulic Rescue Tool System
- 5,000 PSI DOT Breathing Air Tank
- 26 Ton Air Bag System
- Regulated Breathing/Utility Air Reel
- 30 Gallon CAFS With 50' Reel
- Up To 600 Gallons Finished Foam
- Optional 10' Wilburt Light Tower
- Vantage LSV Chassis- 55HP
- Top Speed 65 MPH- Governed to 25 in U.S.
- 44 MPG Fuel Consumption
- Gasoline or Electric
- Deluxe Automotive Interior
- Plastisol Lightweight Composite Body

#### **Equipment**

| Generator Engine      | Kohler     |
|-----------------------|------------|
| Generator HP          | 25         |
| Output - 120V & 240V  | 16 KVA     |
| Electric Reel - 150'  | 1          |
| Holmatro Pump         | 10,000 PSI |
| Hydraulic Reel - 100' | 1 - Core   |
| Holmatro Spreader     | Core 4242  |
| Holmatro Cutter       | Core 4020  |
| Holmatro Ram          | Core 4321  |
| 5,000 PSI DOT Cyl.    | 1          |
| Air Reel - 150'       | 1          |
| 26 Ton Airbags        | 2          |
| CAFS System           | 30 GAL     |
| Hose Reel             | 50'        |
| 900 Watt Light Poles  | 2          |
| Powerlite 10' Tower   | 3600 Watts |
| Whelen Siren          | 1          |
| Whelen Emerg Lights   | Package    |