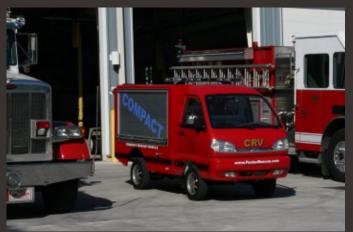

## TOMCAT

Compact Rescue Vehicle Brings...

Astonishing Fire Suppression Extrication Hydraulics Compressed Air Power Light Confined Space Breathing Air

Wherever You Need It Whenever You Need It

## Compact Rescue Vehicle

Incredibly Compact.
Astonishingly Capable.

- 16 KVA Generator 120V & 240V
- 120V & 240V Electric Cable Reel
- Two 900 Watt Telescopic Floodlights
- Hydraulic Rescue Tool System
- 5,000 PSI DOT Breathing Air Tank
- 26 Ton Air Bag System
- Regulated Breathing/Utility Air Reel
- 30 Gallon CAFS With 50' Reel
- Up To 600 Gallons Finished Foam
- Optional 10' Wilburt Light Tower
- Vantage LSV Chassis- 55HP
- Top Speed 65 MPH- Governed to 25 in U.S.
- 44 MPG Fuel Consumption
- Gasoline or Electric
- Deluxe Automotive Interior
- Plastisol Lightweight Composite Body