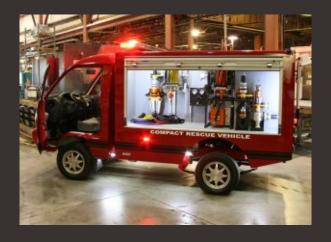

## TOMCAT

Compact Rescue Vehicle Brings...

Astonishing Fire Suppression Extrication Hydraulics Compressed Air Power Light Confined Space Breathing Air

Wherever You Need It Whenever You Need It

## Compact Rescue Vehicle

Incredibly Compact.
Astonishingly Capable.

- 16 KVA Generator 120V & 240V
- 120V & 240V Electric Cable Reel
- Two 900 Watt Telescopic Floodlights
- Hydraulic Rescue Tool System
- 5,000 PSI DOT Breathing Air Tank
- 26 Ton Air Bag System
- Regulated Breathing/Utility Air Reel
- 30 Gallon CAFS With 50' Reel
- Up To 600 Gallons Finished Foam
- Optional 10' Wilburt Light Tower
- Vantage LSV Chassis- 55HP
- Top Speed 65 MPH- Governed to 25 in U.S.
- 44 MPG Fuel Consumption
- Gasoline or Electric
- Deluxe Automotive Interior
- Plastisol Lightweight Composite Body

Incredibly Compact
Astonishingly Capable