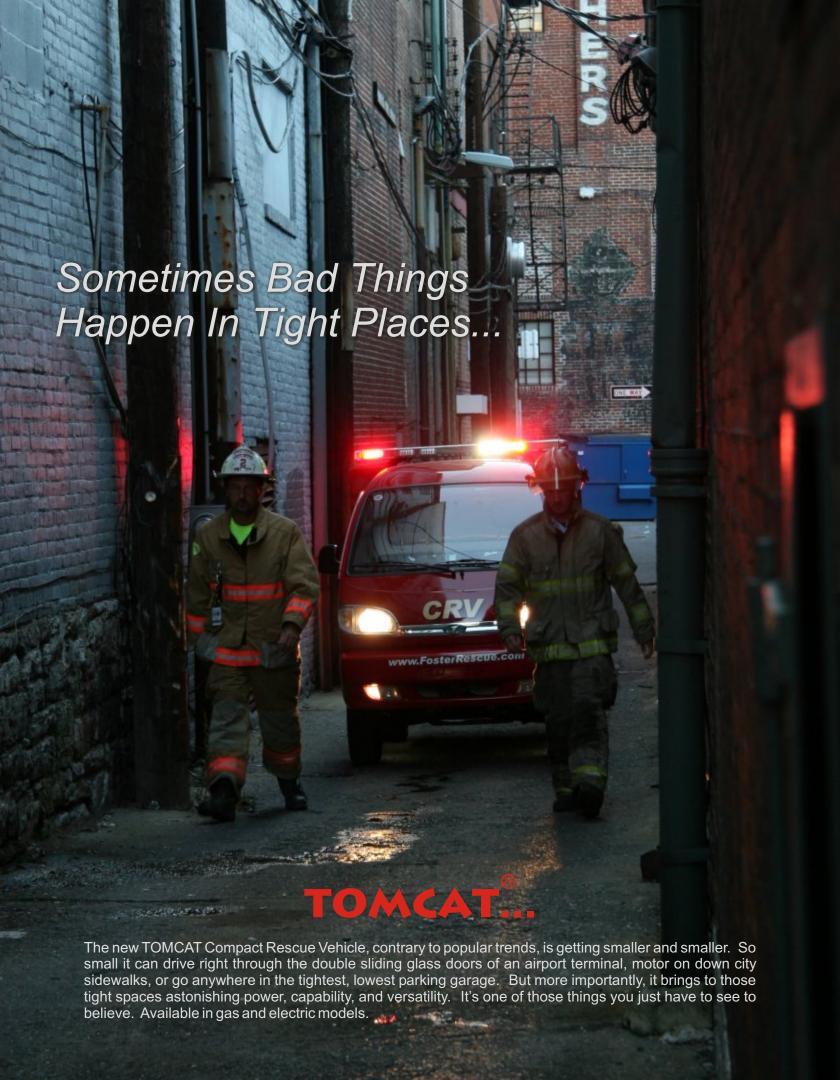

### Tight Places...

From factories to parking garages, Stadiums to gritty back alleys, Traffic jams to bridges & tunnels, Airports to university campuses...

## TOMCAT

Compact Rescue Vehicle Brings...

Astonishing Fire Suppression Extrication Hydraulics Compressed Air Power Light Confined Space Breathing Air

Wherever You Need It Whenever You Need It